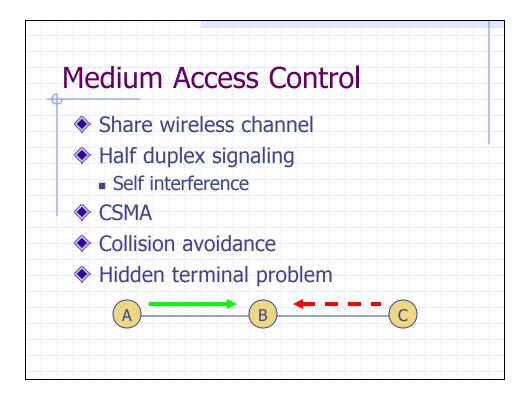

|
| Access<br>technology | FDMA/FD<br>D        | TDMA/FDD<br>CDMA/FDD                                 | GPRS<br>EDGE                                           | CDMA2000<br>W-CDMA<br>TD-SCDMA                      | MC-CDMA<br>OFDM                            |
| Media type           | Voice               | Mostly voice,<br>low-speed<br>data (10 ~ 70<br>kbps) | Mostly voice,<br>high-speed<br>data (10 ~<br>384 kbps) | Voice, high-<br>speed data<br>(144 kbps ~<br>2Mbps) | Converged<br>voice, data<br>and MM; all If |
| Example<br>systems   | AMPS<br>NMT<br>TACS | GSM<br>DCS1900<br>IS-54/95/136<br>CDMAOne            | GPRS<br>EDGE                                           | CDMA2000<br>W-CDMA<br>TD-SCDMA                      |                                            |