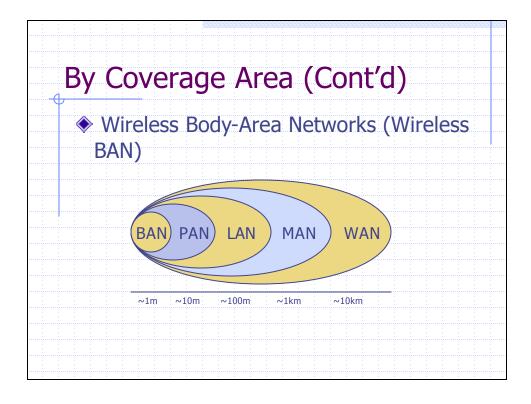

| Generation           | 1G                  | 2G                                                   | 2.5G                                                   | 3G                                                  | 4G                                         |
|----------------------|---------------------|------------------------------------------------------|--------------------------------------------------------|-----------------------------------------------------|--------------------------------------------|
| Time frame           | 1980s               | 1990s                                                | Late 1990s                                             | 2000s                                               | 2010s                                      |
| Signal type          | Analog              | Digital                                              | Digital                                                | Digital                                             | Digital                                    |
| Access<br>technology | FDMA/FD<br>D        | TDMA/FDD<br>CDMA/FDD                                 | GPRS<br>EDGE                                           | CDMA2000<br>W-CDMA<br>TD-SCDMA                      | MC-CDMA<br>OFDM                            |
| Media type           | Voice               | Mostly voice,<br>low-speed<br>data (10 ~ 70<br>kbps) | Mostly voice,<br>high-speed<br>data (10 ~<br>384 kbps) | Voice, high-<br>speed data<br>(144 kbps ~<br>2Mbps) | Converged<br>voice, data<br>and MM; all If |
| Example<br>systems   | AMPS<br>NMT<br>TACS | GSM<br>DCS1900<br>IS-54/95/136<br>CDMAOne            | GPRS<br>EDGE                                           | CDMA2000<br>W-CDMA<br>TD-SCDMA                      |                                            |